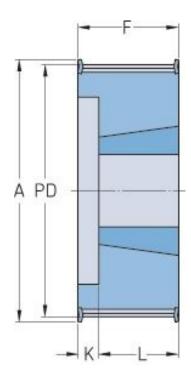

## **PHP 21L100TB**

| No. of teeth             | 21    |
|--------------------------|-------|
| Pitch diameter<br>(mm)   | 63.67 |
| Pitch diameter (in)      | 2.51  |
| Outside diameter<br>(mm) | 62.91 |
| Outside diameter<br>(in) | 2.48  |
| Pulley type              | 4F    |
| Bushing no.              | 1108  |
| Min. bore (mm)           | 9     |
| Min. bore (in)           | 0.35  |
| Max. bore (mm)           | 28    |
| Max. bore (in)           | 1.1   |
| Flange A (mm)            | 69    |
| Flange A (in)            | 2.72  |
| Н                        | -     |
| H (in)                   | -     |
| F                        | 31.8  |
| F (in)                   | 1.25  |
| К                        | 10    |

| K (in)       | 0.39 |
|--------------|------|
| L            | 22   |
| L (in)       | 0.87 |
| М            | -    |
| M (in)       | -    |
| Weight (kg)  | 0.44 |
| Weight (lbs) | 0.97 |