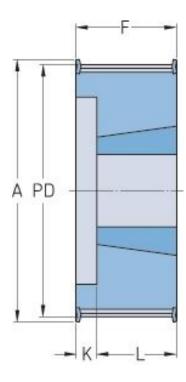

## **PHP 20L100TB**

| No. of teeth             | 20    |
|--------------------------|-------|
| Pitch diameter<br>(mm)   | 60.64 |
| Pitch diameter (in)      | 2.39  |
| Outside diameter<br>(mm) | 59.88 |
| Outside diameter<br>(in) | 2.36  |
| Pulley type              | 4F    |
| Bushing no.              | 1108  |
| Min. bore (mm)           | 9     |
| Min. bore (in)           | 0.35  |
| Max. bore (mm)           | 28    |
| Max. bore (in)           | 1.1   |
| Flange A (mm)            | 66    |
| Flange A (in)            | 2.6   |
| Н                        | -     |
| H (in)                   | -     |
| F                        | 31.8  |
| F (in)                   | 1.25  |
| К                        | 10    |
|                          |       |

| 0.39 |
|------|
| 22   |
| 0.87 |
| -    |
| -    |
| 0.36 |
| 0.79 |
|      |

® SKF is a registered trademark of the SKF Group
© SKF Group 2012
The contents of this publication are the copyright of the publisher and may not be reproduced (even extracts) unless prior written permission is granted. Every care has been taken to ensure the accuracy of the information contained in this publication but no liability can be accepted for any loss or damage whether direct, indirect or consequential arising out of the use of the information contained herein.