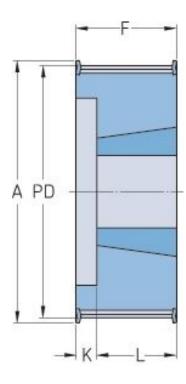

## **PHP 19L100TB**

| No. of teeth        | 19    |
|---------------------|-------|
| Pitch diameter      | 57.61 |
| (mm)                |       |
| Pitch diameter (in) | 2.27  |
| Outside diameter    | 56.85 |
| (mm)                |       |
| Outside diameter    | 2.24  |
| (in)                |       |
| Pulley type         | 4F    |
| Bushing no.         | 1108  |
| Min. bore (mm)      | 9     |
| Min. bore (in)      | 0.35  |
| Max. bore (mm)      | 28    |
| Max. bore (in)      | 1.1   |
| Flange A (mm)       | 63    |
| Flange A (in)       | 2.48  |
| Н                   | -     |
| H (in)              | -     |
| F                   | 31.8  |
| F (in)              | 1.25  |
| К                   | 10    |
|                     |       |