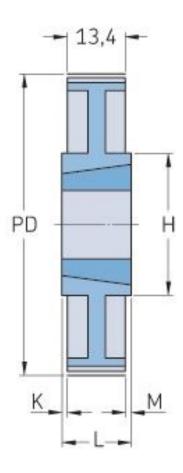

## PHP 120L075TB

| No. of teeth        | 120    |
|---------------------|--------|
| Pitch diameter      | 363.83 |
| (mm)                |        |
| Pitch diameter (in) | 14.32  |
| Outside diameter    | 363.07 |
| (mm)                |        |
| Outside diameter    | 14.29  |
| (in)                |        |
| Pulley type         | 9      |
| Bushing no.         | 2012   |
| Min. bore (mm)      | 14     |
| Min. bore (in)      | 0.55   |
| Max. bore (mm)      | 50     |
| Max. bore (in)      | 1.97   |
| Flange A (mm)       | -      |
| Flange A (in)       | -      |
| Н                   | 106    |
|                     |        |

| H (in)       | 4.17  |
|--------------|-------|
| F            | 25.4  |
| F (in)       | 1     |
| К            | 3.5   |
| K (in)       | 0.14  |
| L            | 32    |
| L (in)       | 1.26  |
| М            | 3.5   |
| M (in)       | 0.14  |
| Weight (kg)  | 7.6   |
| Weight (lbs) | 16.76 |