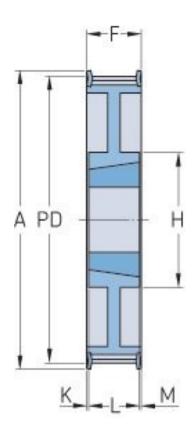

## PHP 48L075TB

| No. of teeth           | 48     |
|------------------------|--------|
| Pitch diameter<br>(mm) | 145.53 |
| Pitch diameter (in)    | 5.73   |
| Outside diameter (mm)  | 144.77 |
| Outside diameter (in)  | 5.7    |
| Pulley type            | 7F     |
| Bushing no.            | 1610   |
| Min. bore (mm)         | 14     |
| Min. bore (in)         | 0.55   |
| Max. bore (mm)         | 42     |
| Max. bore (in)         | 1.65   |
| Flange A (mm)          | 152    |
| Flange A (in)          | 5.98   |
| Н                      | 92     |
| H (in)                 | 3.62   |
| F                      | 25.4   |

| F (in)       | 1    |
|--------------|------|
| K            | -    |
| K (in)       | -    |
| L            | 25   |
| L (in)       | 0.98 |
| М            | -    |
| M (in)       | -    |
| Weight (kg)  | 2.2  |
| Weight (lbs) | 4.85 |