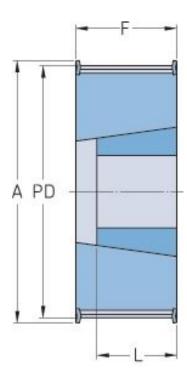

## **PHP 32L075TB**

| No. of teeth        | 32    |
|---------------------|-------|
| Pitch diameter      | 97.02 |
| (mm)                |       |
| Pitch diameter (in) | 3.82  |
| Outside diameter    | 96.26 |
| (mm)                |       |
| Outside diameter    | 3.79  |
| (in)                |       |
| Pulley type         | 2F    |
| Bushing no.         | 1108  |
| Min. bore (mm)      | 9     |
| Min. bore (in)      | 0.35  |
| Max. bore (mm)      | 28    |
| Max. bore (in)      | 1.1   |
| Flange A (mm)       | 103   |
| Flange A (in)       | 4.06  |
| Н                   | -     |
| H (in)              | -     |
| F                   | 25.4  |
| F (in)              | 1     |
| К                   | -     |
|                     |       |

| K (in)       | -    |
|--------------|------|
| L            | 25   |
| L (in)       | 0.98 |
| М            | -    |
| M (in)       | -    |
| Weight (kg)  | 1.1  |
| Weight (lbs) | 2.43 |

 SKF is a registered trademark of the SKF Group
SKF Group 2012
The contents of this publication are the copyright of the publisher and may not be reproduced (even extracts) unless prior written permission is granted. Every care has been taken to ensure the accuracy of the information contained in this publication but no liability can be accepted for any loss or damage whether direct, indirect or consequential arising the second s out of the use of the information contained herein.