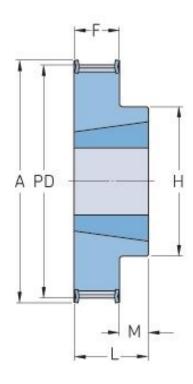

## PHP 36L050TB

| No. of teeth           | 36     |
|------------------------|--------|
| Pitch diameter<br>(mm) | 109.15 |
| Pitch diameter (in)    | 4.3    |
| Outside diameter (mm)  | 108.39 |
| Outside diameter (in)  | 4.27   |
| Pulley type            | 3F     |
| Bushing no.            | 1108   |
| Min. bore (mm)         | 9      |
| Min. bore (in)         | 0.35   |
| Max. bore (mm)         | 28     |
| Max. bore (in)         | 1.1    |
| Flange A (mm)          | 115    |
| Flange A (in)          | 4.53   |
| Н                      | 85     |
| H (in)                 | 3.35   |
| F                      | 19.1   |
| F (in)                 | 0.75   |
| К                      | -      |

| K (in)       | -    |
|--------------|------|
| L            | 22   |
| L (in)       | 0.87 |
| M            | 3    |
| M (in)       | 0.12 |
| Weight (kg)  | 1.18 |
| Weight (lbs) | 2.6  |