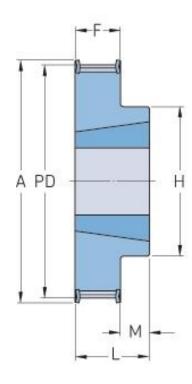

## PHP 27L050TB

| No. of teeth          | 27    |
|-----------------------|-------|
| Pitch diameter        | 81.86 |
| (mm)                  |       |
| Pitch diameter (in)   | 3.22  |
| Outside diameter (mm) | 81.1  |
| Outside diameter      | 3.19  |
| (in)                  | 0.13  |
| Pulley type           | 3F    |
| Bushing no.           | 1108  |
| Min. bore (mm)        | 9     |
| Min. bore (in)        | 0.35  |
| Max. bore (mm)        | 28    |
| Max. bore (in)        | 1.1   |
| Flange A (mm)         | 91    |
| Flange A (in)         | 3.58  |
| Н                     | 62    |
| H (in)                | 2.44  |
| F                     | 19.1  |
| F (in)                | 0.75  |
| K                     | -     |

| K (in)       | -    |
|--------------|------|
| L            | 22   |
| L (in)       | 0.87 |
| М            | 3    |
| M (in)       | 0.12 |
| Weight (kg)  | 0.61 |
| Weight (lbs) | 1.34 |