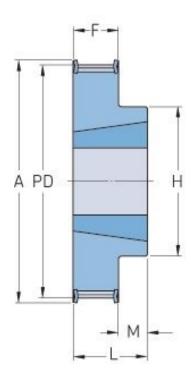

## PHP 26L050TB

| No. of teeth             | 26    |
|--------------------------|-------|
| Pitch diameter<br>(mm)   | 78.83 |
| Pitch diameter (in)      | 3.1   |
| Outside diameter<br>(mm) | 78.07 |
| Outside diameter<br>(in) | 3.07  |
| Pulley type              | 3F    |
| Bushing no.              | 1108  |
| Min. bore (mm)           | 9     |
| Min. bore (in)           | 0.35  |
| Max. bore (mm)           | 28    |
| Max. bore (in)           | 1.1   |
| Flange A (mm)            | 85    |
| Flange A (in)            | 3.35  |
| Н                        | 60    |
| H (in)                   | 2.36  |
| F                        | 19.1  |
| F (in)                   | 0.75  |
| К                        | -     |

| K (in)       | -    |
|--------------|------|
| L            | 22   |
| L (in)       | 0.87 |
| M            | 3    |
| M (in)       | 0.12 |
| Weight (kg)  | 0.54 |
| Weight (lbs) | 1.19 |