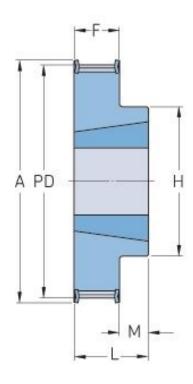

## PHP 25L050TB

| No. of teeth           | 25    |
|------------------------|-------|
| Pitch diameter<br>(mm) | 75.8  |
| Pitch diameter (in)    | 2.98  |
| Outside diameter       | 75.04 |
| (mm)                   |       |
| Outside diameter       | 2.95  |
| (in)                   |       |
| Pulley type            | 3F    |
| Bushing no.            | 1108  |
| Min. bore (mm)         | 9     |
| Min. bore (in)         | 0.35  |
| Max. bore (mm)         | 28    |
| Max. bore (in)         | 1.1   |
| Flange A (mm)          | 85    |
| Flange A (in)          | 3.35  |
| Н                      | 56    |
| H (in)                 | 2.2   |
| F                      | 19.1  |
| F (in)                 | 0.75  |
| K                      | -     |

| K (in)       | -    |
|--------------|------|
| L            | 22   |
| L (in)       | 0.87 |
| M            | 3    |
| M (in)       | 0.12 |
| Weight (kg)  | 0.49 |
| Weight (lbs) | 1.08 |