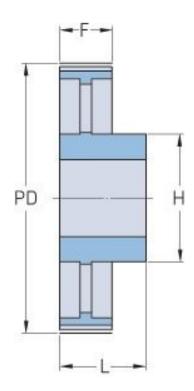

## PHP 60XH400RSB

| 60     |
|--------|
| 424.47 |
| 16.71  |
| 421.67 |
| 16.6   |
| 5      |
| 32     |
| 1.26   |
| 110    |
| 4.33   |
| -      |
| -      |
| 175    |
| 6.89   |
| 119    |
| 4.69   |
| 132    |
| 5.2    |
|        |