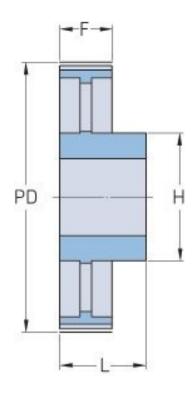

## PHP 40XH400RSB

| 40     |
|--------|
| 282.98 |
| 11.14  |
| 280.18 |
| 11.03  |
| 5      |
| 32     |
| 1.26   |
| 100    |
| 3.94   |
| -      |
| -      |
| 150    |
| 5.91   |
| 119    |
| 4.69   |
| 132    |
| 5.2    |
|        |