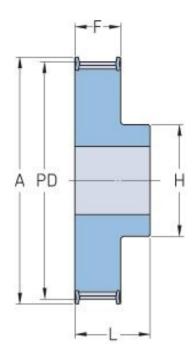

## PHP 32XH400RSB

| No. of teeth        | 32     |
|---------------------|--------|
| Pitch diameter      | 226.38 |
| (mm)                |        |
| Pitch diameter (in) | 8.91   |
| Outside diameter    | 223.58 |
| (mm)                |        |
| Outside diameter    | 8.8    |
| (in)                |        |
| Pulley type         | 1F     |
| Min. bore (mm)      | 32     |
| Min. bore (in)      | 1.26   |
| Max. bore (mm)      | 100    |
| Max. bore (in)      | 3.94   |
| Flange A (mm)       | 240    |
| Flange A (in)       | 9.45   |
| Н                   | 150    |
| H (in)              | 5.91   |
| F                   | 119    |
| F (in)              | 4.69   |
| L                   | 132    |
| L (in)              | 5.2    |
| Weight (kg)         | 18     |