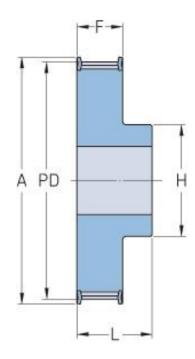

## PHP 28XH400RSB

| No. of teeth        | 28     |
|---------------------|--------|
| Pitch diameter      | 198.09 |
| (mm)                |        |
| Pitch diameter (in) | 7.8    |
| Outside diameter    | 195.29 |
| (mm)                |        |
| Outside diameter    | 7.69   |
| (in)                |        |
| Pulley type         | 1F     |
| Min. bore (mm)      | 32     |
| Min. bore (in)      | 1.26   |
| Max. bore (mm)      | 100    |
| Max. bore (in)      | 3.94   |
| Flange A (mm)       | 212    |
| Flange A (in)       | 8.35   |
| Н                   | 150    |
| H (in)              | 5.91   |
| F                   | 119    |
| F (in)              | 4.69   |
| L                   | 132    |
| L (in)              | 5.2    |
| Weight (kg)         | 14.5   |