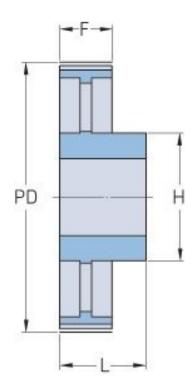

## PHP 38XH300RSB

| 38     |
|--------|
| 268.83 |
| 10.58  |
| 266.03 |
| 10.47  |
| 5      |
| 32     |
| 1.26   |
| 100    |
| 3.94   |
| -      |
| -      |
| 150    |
| 5.91   |
| 92.1   |
| 3.63   |
| 120    |
| 4.72   |
|        |