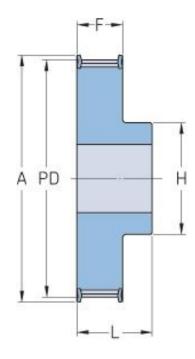

## PHP 28XH200RSB

| No. of teeth        | 28     |
|---------------------|--------|
| Pitch diameter      | 198.09 |
| (mm)                |        |
| Pitch diameter (in) | 7.8    |
| Outside diameter    | 195.29 |
| (mm)                |        |
| Outside diameter    | 7.69   |
| (in)                |        |
| Pulley type         | 1F     |
| Min. bore (mm)      | 24     |
| Min. bore (in)      | 0.94   |
| Max. bore (mm)      | 80     |
| Max. bore (in)      | 3.15   |
| Flange A (mm)       | 212    |
| Flange A (in)       | 8.35   |
| Н                   | 120    |
| H (in)              | 4.72   |
| F                   | 65.1   |
| F (in)              | 2.56   |
| L                   | 80     |
| L (in)              | 3.15   |
| Weight (kg)         | 10     |