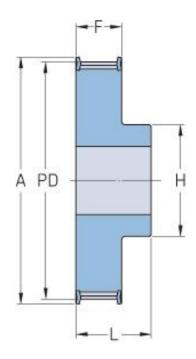

## PHP 26XH200RSB

| No. of teeth             | 26     |
|--------------------------|--------|
| Pitch diameter           | 183.93 |
| (mm)                     |        |
| Pitch diameter (in)      | 7.24   |
| Outside diameter (mm)    | 181.13 |
| Outside diameter<br>(in) | 7.13   |
| Pulley type              | 1F     |
| Min. bore (mm)           | 24     |
| Min. bore (in)           | 0.94   |
| Max. bore (mm)           | 80     |
| Max. bore (in)           | 3.15   |
| Flange A (mm)            | 198    |
| Flange A (in)            | 7.8    |
| Н                        | 120    |
| H (in)                   | 4.72   |
| F                        | 65.1   |
| F (in)                   | 2.56   |
| L                        | 80     |
| L (in)                   | 3.15   |
| Weight (kg)              | 9.7    |