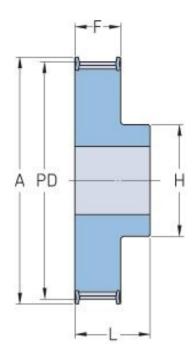

## PHP 24XH200RSB

| No. of teeth          | 24     |
|-----------------------|--------|
| Pitch diameter        | 169.79 |
| (mm)                  |        |
| Pitch diameter (in)   | 6.68   |
| Outside diameter (mm) | 166.99 |
| Outside diameter (in) | 6.57   |
| Pulley type           | 1F     |
| Min. bore (mm)        | 24     |
| Min. bore (in)        | 0.94   |
| Max. bore (mm)        | 80     |
| Max. bore (in)        | 3.15   |
| Flange A (mm)         | 183    |
| Flange A (in)         | 7.2    |
| Н                     | 120    |
| H (in)                | 4.72   |
| F                     | 65.1   |
| F (in)                | 2.56   |
| L                     | 80     |
| L (in)                | 3.15   |
| Weight (kg)           | 8.6    |