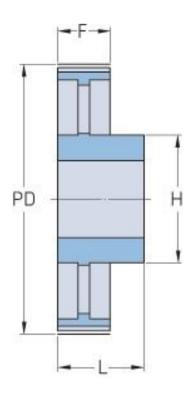

## PHP 60H300RSB

| No. of teeth                      | 60        |
|-----------------------------------|-----------|
| Pitch diameter                    | 242.55    |
| (mm)                              |           |
| Pitch diameter (in)               | 9.55      |
| Outside diameter                  | 241.18    |
| (mm)                              |           |
| Outside diameter                  | 9.5       |
| (in)                              |           |
| Pulley type                       | 5         |
| Min. bore (mm)                    | 20        |
| Min. bore (in)                    | 0.79      |
| Max. bore (mm)                    | 70        |
| Max. bore (in)                    | 2.76      |
| Flange A (mm)                     | -         |
| Flange A (in)                     | -         |
| Н                                 | 120       |
| H (in)                            | 4.72      |
| F                                 | 85.5      |
| F (in)                            | 3.37      |
| L                                 | 100       |
| L (in)                            | 3.94      |
| ® SVE is a magistaned the domants | C.1 OVE O |