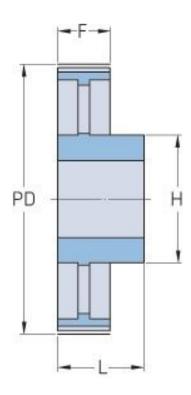

## **PHP 58H300RSB**

| No. of teeth        | 58             |
|---------------------|----------------|
| Pitch diameter      | 234.47         |
| (mm)                |                |
| Pitch diameter (in) | 9.23           |
| Outside diameter    | 233.1          |
| (mm)                |                |
| Outside diameter    | 9.18           |
| (in)                |                |
| Pulley type         | 5              |
| Min. bore (mm)      | 20             |
| Min. bore (in)      | 0.79           |
| Max. bore (mm)      | 54             |
| Max. bore (in)      | 2.13           |
| Flange A (mm)       | -              |
| Flange A (in)       | -              |
| Н                   | 90             |
| H (in)              | 3.54           |
| F                   | 85.5           |
| F (in)              | 3.37           |
| L                   | 100            |
| L (in)              | 3.94           |
| © CVE : i-t 1 t 1 1 | f d CVE Carrow |