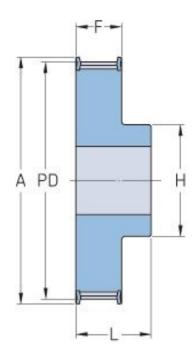

## **PHP 31H300RSB**

| No. of teeth             | 31     |
|--------------------------|--------|
| Pitch diameter           | 125.32 |
| (mm)                     |        |
| Pitch diameter (in)      | 4.93   |
| Outside diameter (mm)    | 123.95 |
| Outside diameter<br>(in) | 4.88   |
| Pulley type              | 1F     |
| Min. bore (mm)           | 15     |
| Min. bore (in)           | 0.59   |
| Max. bore (mm)           | 54     |
| Max. bore (in)           | 2.13   |
| Flange A (mm)            | 131    |
| Flange A (in)            | 5.16   |
| Н                        | 80     |
| H (in)                   | 3.15   |
| F                        | 85.5   |
| F (in)                   | 3.37   |
| L                        | 100    |
| L (in)                   | 3.94   |
| Weight (kg)              | 7.83   |