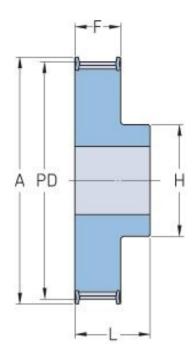

## **PHP 27H300RSB**

| No. of teeth          | 27     |
|-----------------------|--------|
| Pitch diameter        | 109.15 |
| (mm)                  |        |
| Pitch diameter (in)   | 4.3    |
| Outside diameter (mm) | 107.78 |
| Outside diameter      | 4.24   |
| (in)                  |        |
| Pulley type           | 1F     |
| Min. bore (mm)        | 15     |
| Min. bore (in)        | 0.59   |
| Max. bore (mm)        | 54     |
| Max. bore (in)        | 2.13   |
| Flange A (mm)         | 115    |
| Flange A (in)         | 4.53   |
| Н                     | 80     |
| H (in)                | 3.15   |
| F                     | 85.5   |
| F (in)                | 3.37   |
| L                     | 100    |
| L (in)                | 3.94   |
| Weight (kg)           | 6.16   |