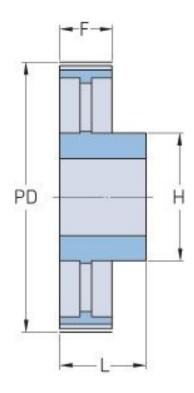

## **PHP 57H200RSB**

| 57     |
|--------|
| 230.43 |
| 9.07   |
| 229.06 |
| 9.02   |
| 5      |
| 20     |
| 0.79   |
| 54     |
| 2.13   |
| -      |
| -      |
| 90     |
| 3.54   |
| 59.5   |
| 2.34   |
| 75     |
| 2.95   |
|        |