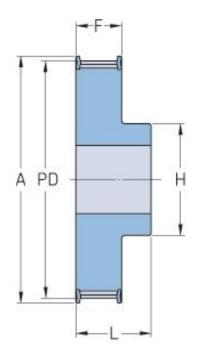

## **PHP 38H200RSB**

| No. of teeth           | 38     |
|------------------------|--------|
| Pitch diameter<br>(mm) | 153.62 |
| Pitch diameter (in)    | 6.05   |
| Outside diameter       | 152.25 |
| (mm)                   |        |
| Outside diameter       | 5.99   |
| (in)                   |        |
| Pulley type            | 1F     |
| Min. bore (mm)         | 20     |
| Min. bore (in)         | 0.79   |
| Max. bore (mm)         | 54     |
| Max. bore (in)         | 2.13   |
| Flange A (mm)          | 158    |
| Flange A (in)          | 6.22   |
| Н                      | 80     |
| H (in)                 | 3.15   |
| F                      | 59.5   |
| F (in)                 | 2.34   |
| L                      | 70     |
| L (in)                 | 2.76   |
| Weight (kg)            | 8.32   |