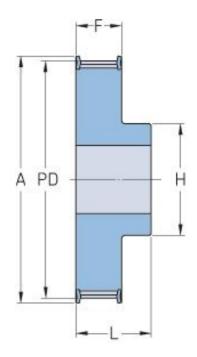

## **PHP 34H200RSB**

| No. of teeth          | 34     |
|-----------------------|--------|
| Pitch diameter        | 137.45 |
| (mm)                  |        |
| Pitch diameter (in)   | 5.41   |
| Outside diameter (mm) | 136.08 |
| Outside diameter (in) | 5.36   |
| Pulley type           | 1F     |
| Min. bore (mm)        | 20     |
| Min. bore (in)        | 0.79   |
| Max. bore (mm)        | 54     |
| Max. bore (in)        | 2.13   |
| Flange A (mm)         | 142    |
| Flange A (in)         | 5.59   |
| Н                     | 80     |
| H (in)                | 3.15   |
| F                     | 59.5   |
| F (in)                | 2.34   |
| L                     | 70     |
| L (in)                | 2.76   |
| Weight (kg)           | 6.73   |