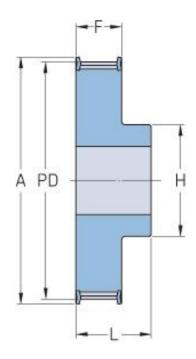

## **PHP 33H200RSB**

| No. of teeth        | 33     |
|---------------------|--------|
| Pitch diameter      | 133.4  |
| (mm)                |        |
| Pitch diameter (in) | 5.25   |
| Outside diameter    | 132.03 |
| (mm)                |        |
| Outside diameter    | 5.2    |
| (in)                |        |
| Pulley type         | 1F     |
| Min. bore (mm)      | 20     |
| Min. bore (in)      | 0.79   |
| Max. bore (mm)      | 54     |
| Max. bore (in)      | 2.13   |
| Flange A (mm)       | 142    |
| Flange A (in)       | 5.59   |
| Н                   | 80     |
| H (in)              | 3.15   |
| F                   | 59.5   |
| F (in)              | 2.34   |
| L                   | 70     |
| L (in)              | 2.76   |
| Weight (kg)         | 6.33   |