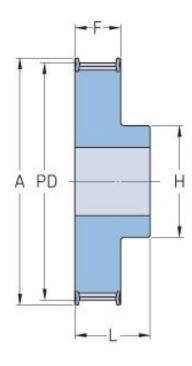

## PHP 29H200RSB

| No. of teeth        | 29     |
|---------------------|--------|
| Pitch diameter      | 117.23 |
| (mm)                |        |
| Pitch diameter (in) | 4.62   |
| Outside diameter    | 115.86 |
| (mm)                |        |
| Outside diameter    | 4.56   |
| (in)                |        |
| Pulley type         | 1F     |
| Min. bore (mm)      | 15     |
| Min. bore (in)      | 0.59   |
| Max. bore (mm)      | 54     |
| Max. bore (in)      | 2.13   |
| Flange A (mm)       | 123    |
| Flange A (in)       | 4.84   |
| Н                   | 80     |
| H (in)              | 3.15   |
| F                   | 59.5   |
| F (in)              | 2.34   |
| L                   | 70     |
| L (in)              | 2.76   |
| Weight (kg)         | 4.8    |
|                     |        |