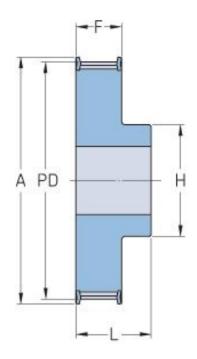

## PHP 27H200RSB

| No. of teeth          | 27     |
|-----------------------|--------|
| Pitch diameter        | 109.15 |
| (mm)                  |        |
| Pitch diameter (in)   | 4.3    |
| Outside diameter (mm) | 107.78 |
| Outside diameter (in) | 4.24   |
| Pulley type           | 1F     |
| Min. bore (mm)        | 15     |
| Min. bore (in)        | 0.59   |
| Max. bore (mm)        | 54     |
| Max. bore (in)        | 2.13   |
| Flange A (mm)         | 115    |
| Flange A (in)         | 4.53   |
| Н                     | 80     |
| H (in)                | 3.15   |
| F                     | 59.5   |
| F (in)                | 2.34   |
| L                     | 70     |
| L (in)                | 2.76   |
| Weight (kg)           | 3.44   |