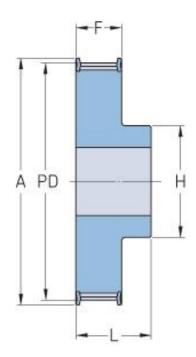

## **PHP 19H200RSB**

| No. of teeth             | 19    |
|--------------------------|-------|
| Pitch diameter           | 76.81 |
| (mm)                     |       |
| Pitch diameter (in)      | 3.02  |
| Outside diameter<br>(mm) | 75.44 |
| Outside diameter<br>(in) | 2.97  |
| Pulley type              | 1F    |
| Min. bore (mm)           | 12    |
| Min. bore (in)           | 0.47  |
| Max. bore (mm)           | 36    |
| Max. bore (in)           | 1.42  |
| Flange A (mm)            | 83    |
| Flange A (in)            | 3.27  |
| Н                        | 60    |
| H (in)                   | 2.36  |
| F                        | 59.5  |
| F (in)                   | 2.34  |
| L                        | 70    |
| L (in)                   | 2.76  |
| Weight (kg)              | 2.18  |