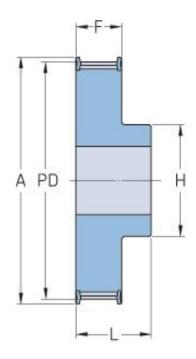

## PHP 16H200RSB

| No. of teeth        | 16    |
|---------------------|-------|
| Pitch diameter      | 64.67 |
| (mm)                |       |
| Pitch diameter (in) | 2.55  |
| Outside diameter    | 63.3  |
| (mm)                |       |
| Outside diameter    | 2.49  |
| (in)                |       |
| Pulley type         | 1F    |
| Min. bore (mm)      | 12    |
| Min. bore (in)      | 0.47  |
| Max. bore (mm)      | 30    |
| Max. bore (in)      | 1.18  |
| Flange A (mm)       | 71    |
| Flange A (in)       | 2.8   |
| Н                   | 46    |
| H (in)              | 1.81  |
| F                   | 59.5  |
| F (in)              | 2.34  |
| L                   | 70    |
| L (in)              | 2.76  |
| Weight (kg)         | 1.4   |