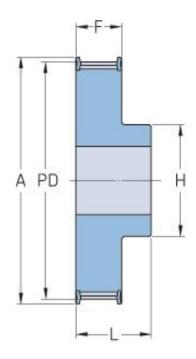

## **PHP 15H200RSB**

| No. of teeth        | 15    |
|---------------------|-------|
| Pitch diameter      | 60.64 |
| (mm)                |       |
| Pitch diameter (in) | 2.39  |
| Outside diameter    | 59.27 |
| (mm)                |       |
| Outside diameter    | 2.33  |
| (in)                |       |
| Pulley type         | 1F    |
| Min. bore (mm)      | 12    |
| Min. bore (in)      | 0.47  |
| Max. bore (mm)      | 30    |
| Max. bore (in)      | 1.18  |
| Flange A (mm)       | 67    |
| Flange A (in)       | 2.64  |
| Н                   | 46    |
| H (in)              | 1.81  |
| F                   | 59.5  |
| F (in)              | 2.34  |
| L                   | 70    |
| L (in)              | 2.76  |
| Weight (kg)         | 1.33  |