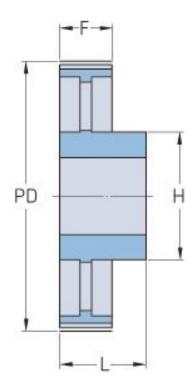

## PHP 156H150RSB

| No. of teeth             | 156    |
|--------------------------|--------|
| Pitch diameter<br>(mm)   | 630.63 |
| Pitch diameter (in)      | 24.83  |
| Outside diameter<br>(mm) | 629.26 |
| Outside diameter<br>(in) | 24.77  |
| Pulley type              | 5      |
| Min. bore (mm)           | 24     |
| Min. bore (in)           | 0.94   |
| Max. bore (mm)           | 70     |
| Max. bore (in)           | 2.76   |
| Flange A (mm)            | -      |
| Flange A (in)            | -      |
| Н                        | 130    |
| H (in)                   | 5.12   |
| F                        | 46     |
| F (in)                   | 1.81   |
| L                        | 65     |
| L (in)                   | 2.56   |