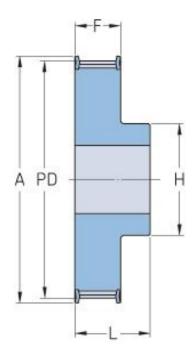

## **PHP 31H150RSB**

| 31     |
|--------|
| 125.32 |
| 4.93   |
| 123.95 |
| 4.88   |
| 1F     |
| 15     |
| 0.59   |
| 54     |
| 2.13   |
| 131    |
| 5.16   |
| 80     |
| 3.15   |
| 46     |
| 1.81   |
| 58     |
| 2.28   |
| 4.43   |
|        |