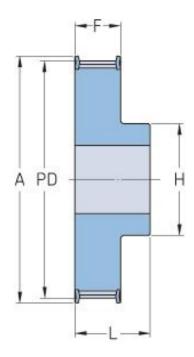

## **PHP 30H150RSB**

| No. of teeth          | 30     |
|-----------------------|--------|
| Pitch diameter        | 121.29 |
| (mm)                  |        |
| Pitch diameter (in)   | 4.78   |
| Outside diameter (mm) | 119.92 |
| Outside diameter (in) | 4.72   |
| Pulley type           | 1F     |
| Min. bore (mm)        | 15     |
| Min. bore (in)        | 0.59   |
| Max. bore (mm)        | 54     |
| Max. bore (in)        | 2.13   |
| Flange A (mm)         | 127    |
| Flange A (in)         | 5      |
| Н                     | 80     |
| H (in)                | 3.15   |
| F                     | 46     |
| F (in)                | 1.81   |
| L                     | 58     |
| L (in)                | 2.28   |
| Weight (kg)           | 4.1    |