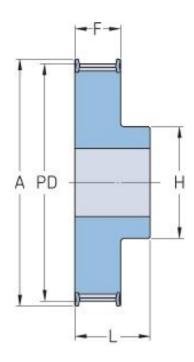

## **PHP 29H150RSB**

| No. of teeth             | 29     |
|--------------------------|--------|
| Pitch diameter           | 117.23 |
| (mm)                     |        |
| Pitch diameter (in)      | 4.62   |
| Outside diameter (mm)    | 115.86 |
| Outside diameter<br>(in) | 4.56   |
| Pulley type              | 1F     |
| Min. bore (mm)           | 15     |
| Min. bore (in)           | 0.59   |
| Max. bore (mm)           | 54     |
| Max. bore (in)           | 2.13   |
| Flange A (mm)            | 123    |
| Flange A (in)            | 4.84   |
| Н                        | 80     |
| H (in)                   | 3.15   |
| F                        | 46     |
| F (in)                   | 1.81   |
| L                        | 58     |
| L (in)                   | 2.28   |
| Weight (kg)              | 3.75   |