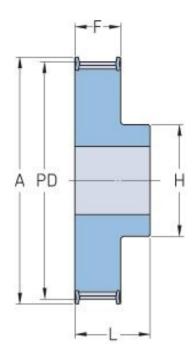

## **PHP 25H150RSB**

| 25     |
|--------|
| 101.06 |
| 3.98   |
| 99.69  |
| 3.92   |
| 1F     |
| 12     |
| 0.47   |
| 47     |
| 1.85   |
| 107    |
| 4.21   |
| 75     |
| 2.95   |
| 46     |
| 1.81   |
| 58     |
| 2.28   |
| 2.9    |
|        |