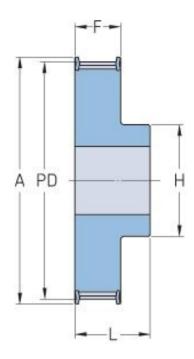

## **PHP 21H150RSB**

| 21    |
|-------|
| 84.89 |
| 3.34  |
| 83.52 |
| 3.29  |
| 1F    |
| 12    |
| 0.47  |
| 43    |
| 1.69  |
| 91    |
| 3.58  |
| 67    |
| 2.64  |
| 46    |
| 1.81  |
| 58    |
| 2.28  |
| 2.2   |
|       |