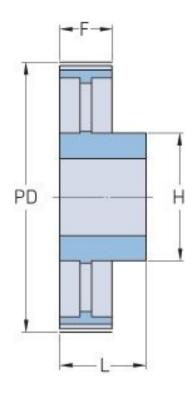

## **PHP 76H100RSB**

| 76     |
|--------|
| 307.23 |
| 12.1   |
| 305.86 |
| 12.04  |
| 5      |
| 20     |
| 0.79   |
| 70     |
| 2.76   |
| -      |
| -      |
| 120    |
| 4.72   |
| 33.3   |
| 1.31   |
| 55     |
| 2.17   |
|        |