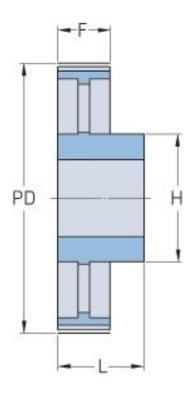

## PHP 60H100RSB

| No. of teeth                          | 60         |
|---------------------------------------|------------|
| Pitch diameter                        | 242.55     |
| (mm)                                  |            |
| Pitch diameter (in)                   | 9.55       |
| Outside diameter                      | 241.18     |
| (mm)                                  |            |
| Outside diameter                      | 9.5        |
| (in)                                  |            |
| Pulley type                           | 5          |
| Min. bore (mm)                        | 20         |
| Min. bore (in)                        | 0.79       |
| Max. bore (mm)                        | 70         |
| Max. bore (in)                        | 2.76       |
| Flange A (mm)                         | -          |
| Flange A (in)                         | -          |
| Н                                     | 120        |
| H (in)                                | 4.72       |
| F                                     | 33.3       |
| F (in)                                | 1.31       |
| L                                     | 50         |
| L (in)                                | 1.97       |
| ® SVE is a maniatament two domeants a | C.I. OVE O |