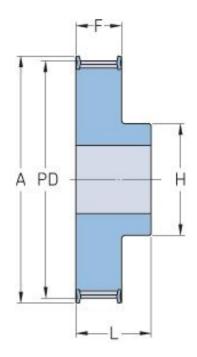

## **PHP 38H100RSB**

| No. of teeth          | 38     |
|-----------------------|--------|
| Pitch diameter        | 153.62 |
| (mm)                  |        |
| Pitch diameter (in)   | 6.05   |
| Outside diameter (mm) | 152.25 |
| Outside diameter (in) | 5.99   |
| Pulley type           | 1F     |
| Min. bore (mm)        | 20     |
| Min. bore (in)        | 0.79   |
| Max. bore (mm)        | 54     |
| Max. bore (in)        | 2.13   |
| Flange A (mm)         | 158    |
| Flange A (in)         | 6.22   |
| Н                     | 80     |
| H (in)                | 3.15   |
| F                     | 33.3   |
| F (in)                | 1.31   |
| L                     | 45     |
| L (in)                | 1.77   |
| Weight (kg)           | 4.98   |