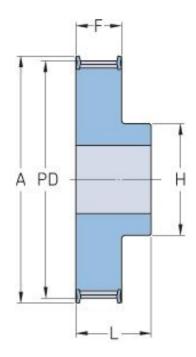

## **PHP 36H100RSB**

| 36     |
|--------|
| 145.53 |
| 5.73   |
| 144.16 |
| 5.68   |
| 1F     |
| 20     |
| 0.79   |
| 54     |
| 2.13   |
| 151    |
| 5.94   |
| 80     |
| 3.15   |
| 33.3   |
| 1.31   |
| 45     |
| 1.77   |
| 4.65   |
|        |