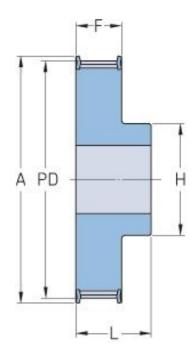

## **PHP 33H100RSB**

| No. of teeth             | 33     |
|--------------------------|--------|
| Pitch diameter           | 133.4  |
| (mm)                     |        |
| Pitch diameter (in)      | 5.25   |
| Outside diameter (mm)    | 132.03 |
| Outside diameter<br>(in) | 5.2    |
| Pulley type              | 1F     |
| Min. bore (mm)           | 20     |
| Min. bore (in)           | 0.79   |
| Max. bore (mm)           | 54     |
| Max. bore (in)           | 2.13   |
| Flange A (mm)            | 142    |
| Flange A (in)            | 5.59   |
| Н                        | 80     |
| H (in)                   | 3.15   |
| F                        | 33.3   |
| F (in)                   | 1.31   |
| L                        | 45     |
| L (in)                   | 1.77   |
| Weight (kg)              | 3.78   |