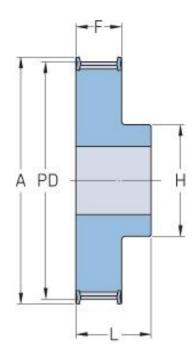

## PHP 23H100RSB

| 23    |
|-------|
| 92.98 |
| 3.66  |
| 91.61 |
| 3.61  |
| 1F    |
| 12    |
| 0.47  |
| 46    |
| 1.81  |
| 98    |
| 3.86  |
| 72    |
| 2.83  |
| 33.3  |
| 1.31  |
| 45    |
| 1.77  |
| 1.83  |
|       |