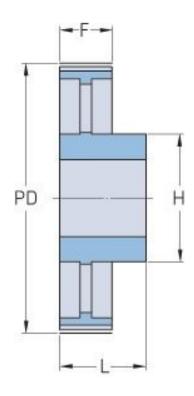

## **PHP 50H075RSB**

| 50     |
|--------|
| 202.13 |
| 7.96   |
| 200.76 |
| 7.9    |
| 5      |
| 20     |
| 0.79   |
| 54     |
| 2.13   |
| -      |
| -      |
| 90     |
| 3.54   |
| 27     |
| 1.06   |
| 45     |
| 1.77   |
|        |