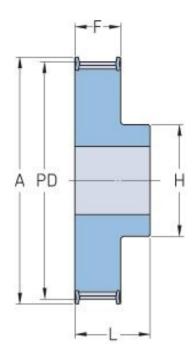

## **PHP 42H075RSB**

| No. of teeth             | 42     |
|--------------------------|--------|
| Pitch diameter           | 169.79 |
| (mm)                     |        |
| Pitch diameter (in)      | 6.68   |
| Outside diameter<br>(mm) | 168.42 |
| Outside diameter<br>(in) | 6.63   |
| Pulley type              | 1F     |
| Min. bore (mm)           | 20     |
| Min. bore (in)           | 0.79   |
| Max. bore (mm)           | 54     |
| Max. bore (in)           | 2.13   |
| Flange A (mm)            | 184    |
| Flange A (in)            | 7.24   |
| Н                        | 80     |
| H (in)                   | 3.15   |
| F                        | 27     |
| F (in)                   | 1.06   |
| L                        | 40     |
| L (in)                   | 1.57   |
| Weight (kg)              | 2.9    |