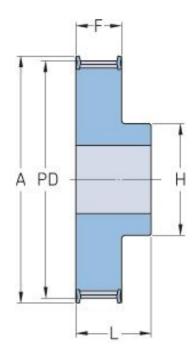

## **PHP 36L100RSB**

| 36     |
|--------|
| 109.15 |
| 4.3    |
| 108.39 |
| 4.27   |
| 1F     |
| 12     |
| 0.47   |
| 36     |
| 1.42   |
| 115    |
| 4.53   |
| 55     |
| 2.17   |
| 32     |
| 1.26   |
| 32     |
| 1.26   |
| 1.5    |
|        |