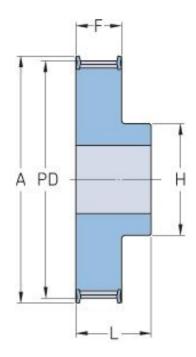

## **PHP 35L100RSB**

| No. of teeth             | 35     |
|--------------------------|--------|
| Pitch diameter<br>(mm)   | 106.12 |
| Pitch diameter (in)      | 4.18   |
| Outside diameter<br>(mm) | 105.36 |
| Outside diameter<br>(in) | 4.15   |
| Pulley type              | 1F     |
| Min. bore (mm)           | 12     |
| Min. bore (in)           | 0.47   |
| Max. bore (mm)           | 33     |
| Max. bore (in)           | 1.3    |
| Flange A (mm)            | 115    |
| Flange A (in)            | 4.53   |
| Н                        | 50     |
| H (in)                   | 1.97   |
| F                        | 32     |
| F (in)                   | 1.26   |
| L                        | 38     |
| L (in)                   | 1.5    |
| Weight (kg)              | 2.19   |