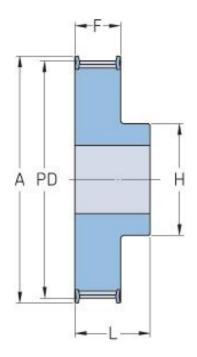

## **PHP 34L100RSB**

| No. of teeth             | 34     |
|--------------------------|--------|
| Pitch diameter           | 103.08 |
| (mm)                     | 4.06   |
| Pitch diameter (in)      | 4.06   |
| Outside diameter (mm)    | 102.32 |
| Outside diameter<br>(in) | 4.03   |
| Pulley type              | 1F     |
| Min. bore (mm)           | 12     |
| Min. bore (in)           | 0.47   |
| Max. bore (mm)           | 33     |
| Max. bore (in)           | 1.3    |
| Flange A (mm)            | 115    |
| Flange A (in)            | 4.53   |
| Н                        | 50     |
| H (in)                   | 1.97   |
| F                        | 32     |
| F (in)                   | 1.26   |
| L                        | 38     |
| L (in)                   | 1.5    |
| Weight (kg)              | 2.09   |