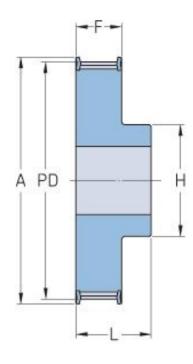

## **PHP 32L100RSB**

| No. of teeth        | 32    |
|---------------------|-------|
| Pitch diameter      | 97.02 |
| (mm)                |       |
| Pitch diameter (in) | 3.82  |
| Outside diameter    | 96.26 |
| (mm)                |       |
| Outside diameter    | 3.79  |
| (in)                |       |
| Pulley type         | 1F    |
| Min. bore (mm)      | 12    |
| Min. bore (in)      | 0.47  |
| Max. bore (mm)      | 33    |
| Max. bore (in)      | 1.3   |
| Flange A (mm)       | 103   |
| Flange A (in)       | 4.06  |
| Н                   | 50    |
| H (in)              | 1.97  |
| F                   | 32    |
| F (in)              | 1.26  |
| L                   | 38    |
| L (in)              | 1.5   |
| Weight (kg)         | 1.8   |
|                     |       |

| Weight (lbs) | 3.97 |
|--------------|------|
|--------------|------|

® SKF is a registered trademark of the SKF Group
© SKF Group 2012
The contents of this publication are the copyright of the publisher and may not be reproduced (even extracts) unless prior written permission is granted. Every care has been taken to ensure the accuracy of the information contained in this publication but no liability can be accepted for any loss or damage whether direct, indirect or consequential arising out of the use of the information contained herein.