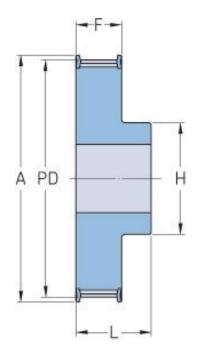

## PHP 24L100RSB

| No. of teeth          | 24    |
|-----------------------|-------|
| Pitch diameter        | 72.77 |
| (mm)                  |       |
| Pitch diameter (in)   | 2.86  |
| Outside diameter (mm) | 72.01 |
| Outside diameter      | 2.84  |
| (in)                  | 2.01  |
| Pulley type           | 1F    |
| Min. bore (mm)        | 12    |
| Min. bore (in)        | 0.47  |
| Max. bore (mm)        | 33    |
| Max. bore (in)        | 1.3   |
| Flange A (mm)         | 78    |
| Flange A (in)         | 3.07  |
| Н                     | 50    |
| H (in)                | 1.97  |
| F                     | 32    |
| F (in)                | 1.26  |
| L                     | 38    |
| L (in)                | 1.5   |
| Weight (kg)           | 1.06  |